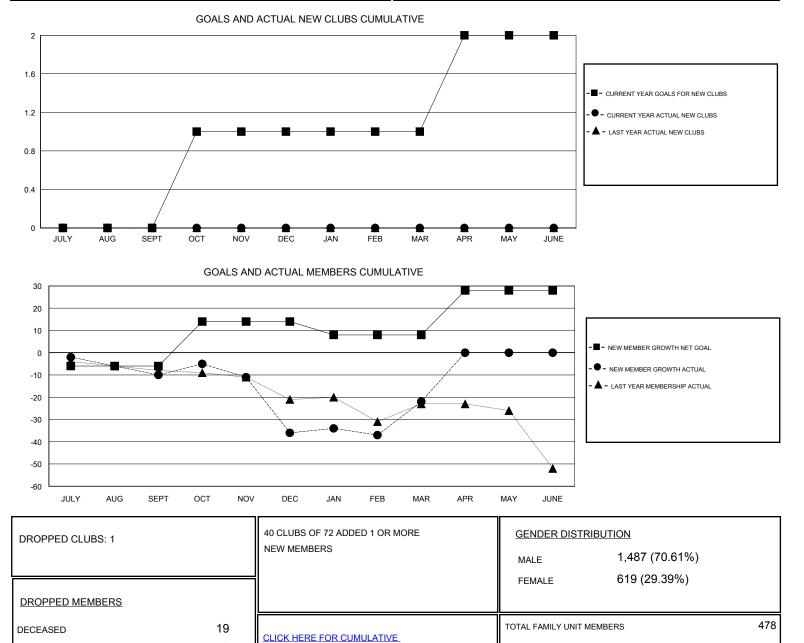

| Clubs                 |               |           |               | Members               |                                                                |                                                              |                                                    |
|-----------------------|---------------|-----------|---------------|-----------------------|----------------------------------------------------------------|--------------------------------------------------------------|----------------------------------------------------|
| RESULTS FOR 2016-2017 |               |           |               | RESULTS FOR 2016-2017 |                                                                |                                                              |                                                    |
| QUARTER               | NEW CLUB GOAL | NEW CLUBS | DROPPED CLUBS | QUARTER               | NEW MEMBER GROWTH<br>NET GOAL (not reinstated<br>or transfers) | NEW MEMBER<br>GROWTH ACTUAL (not<br>reinstated or transfers) | DROPPED<br>MEMBERS ACTUAL<br>(including transfers) |
| JULY/AUG/SEPT         | 0             | 0         | 1             | JULY/AUG/SEPT         | -6                                                             | 32                                                           | 42                                                 |
| OCT/NOV/DEC           | 1             | 0         | 0             | OCT/NOV/DEC           | 20                                                             | 39                                                           | 65                                                 |
| JAN/FEB/MAR           | 0             | 0         | 0             | JAN/FEB/MAR           | -6                                                             | 58                                                           | 44                                                 |
| APR/MAY/JUNE          | 1             | 0         | 0             | APR/MAY/JUNE          | 20                                                             | 0                                                            | 0                                                  |